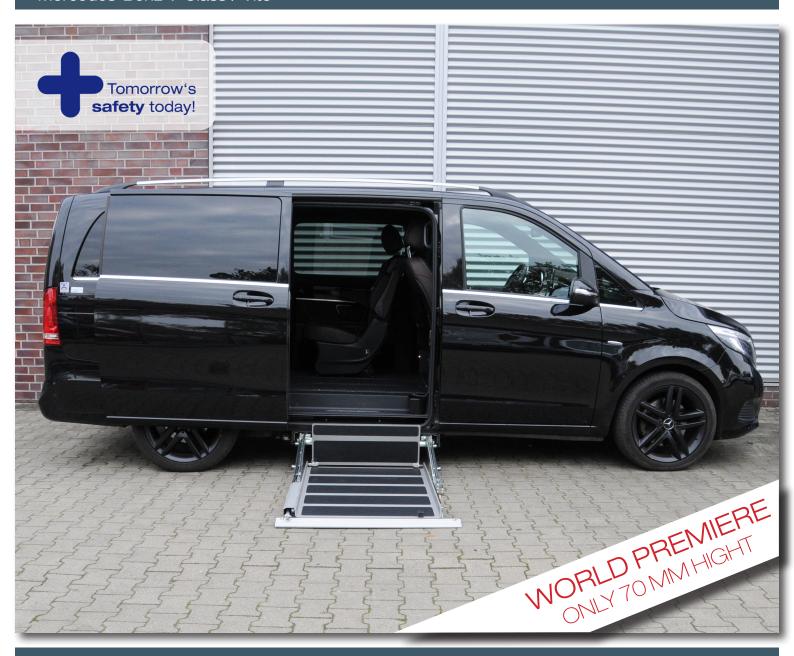

# AMF-BRUNS CASSETTE LIFT K70

Mercedes-Benz V-Class / Vito

www.amf-bruns.de

## **AMF-BRUNS CASSETTE LIFT K70**

## The ultra-slim AMF-Bruns cassette lift for the side loading door

The ultra-slim cassette lift K70 now offers even more ground clearance as the previous model.

#### THESE FACTS MAKE ALL THE DIFFERENCE

- » SWL 300 kg, complies with EN 1756, II
- » Ultra-slim design (70 mm) guarantees ultimate ground clearance
- » New illuminated controls, waterproof and shockproof (!)
- » Automatic roll-off safety barrier operates on uneven roads and snow, too!
- » Vehicle interior remains unchanged