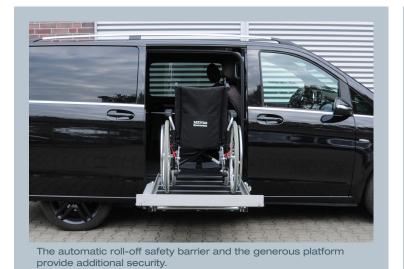

#### AMF-BRUNS HAVE BEEN PROVIDING MAXIMUM SAFETY RIGHT FROM THE BEGINNING

- » Safety barrier ensures feet cannot be trapped in mechanism when lifting platform
- » Fully automatic roll-off safety barrier
- » Two warning lights flash automatically when platform is deployed, and give warnings in poor visibility
- » Safety switches ensure lift cannot be operated when door is closed