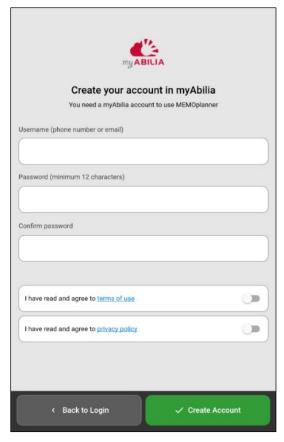

#### 4. Log in with myAbilia account

To be able to use MEMOplanner, you need a myAbilia account.

If you have a myAbilia account, enter your Username and Password and log in

If you want to create a myAbilia account, tap **Create Account** and follow the instructions.

- If you enter your <u>email address</u> as Username, you can easily change your password, if you forget it.
- If you enter your <u>phone number</u> as Username, we can help you at Abilia to change your password, if you forget it.