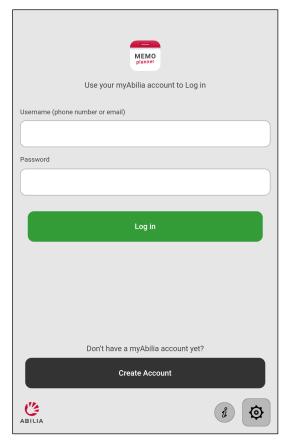

#### 4. Log in with myAbilia account

To be able to use MEMOplanner, you need a myAbilia account.

If you have a myAbilia account, enter your Username and Password and log in

If you want to create a myAbilia account, tap **Create Account** and follow the instructions.

- If you enter your <u>email address</u> as Username, you can easily change your password, if you forget it.
- If you enter your <u>phone number</u> as Username, we can help you at Abilia to change your password, if you forget it.