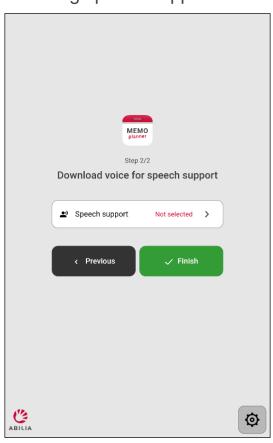

## 3. Follow the instructions in the configuration guide

The configuration guide will help you to set up MEMOplanner, through:

Connecting to the internet

Selecting speech support voice