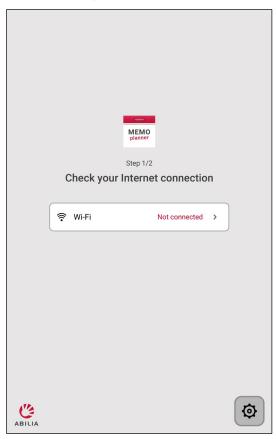

## 3. Follow the instructions in the configuration guide

The configuration guide will help you to set up MEMOplanner, through:

Connecting to the internet

Selecting speech support voice