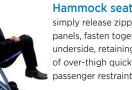

## 8 Dual position seat

Dual position seat allows the user to decide each time which seating position they desire

Flat seat with zipped side panels and over thigh quick release passenger restraint

| M | simply release zipped side<br>panels, fasten together on | Dimensions | Height | Width | Depth | Weight | Weight Capacity |
|---|----------------------------------------------------------|------------|--------|-------|-------|--------|-----------------|
|   | underside, retaining use of over-thigh quick release     | Folded     | 41"    | 20"   | 8"    | 19lbs  | 400lbs          |
|   | passenger restraint                                      |            |        |       |       |        |                 |