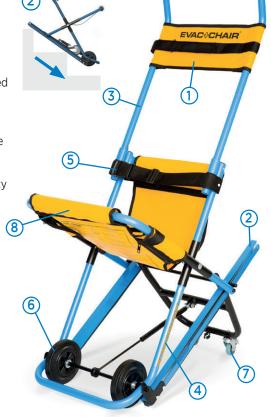

## 1 Adjustable patient head restraint

Limits movement, securing the passenger in place

# 2 Friction tracks (Evac+Track technology)

The self braking reinforced tracks control speed of descent for easy single person operation

# 3 Ergonomic adjustable handle

For ease of deployment and compact storage

# 4 Reflective decals

For easy location in situations of poor visibility

# 5 Quick release safety belts (Head, Chest, Thigh)

For increased passenger safety

#### 6 Heavy duty wheels

Ideal for operation over uneven terrain

#### 7 Lockable rear wheels

Can be applied in situations where the chair needs to remain in a stationary position

## 8 Dual position seat

Dual position seat allows the user to decide each time which seating position they desire

Flat seat with zipped side panels and over thigh quick release passenger restraint