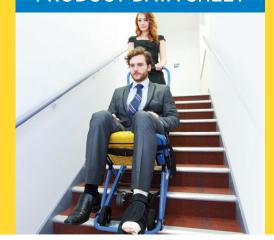

# Evac+Chair® 300H Mk4

THE ONLY EVACUATION CHAIR ON THE MARKET WITH A DUAL POSITION SEAT

The Evac+Chair® 300H featuring 400lbs weight capacity and single person operation.