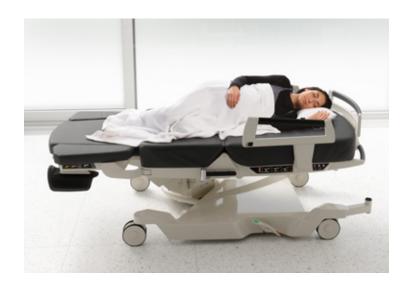

## INCREASED COMFORT FOR THE MOM

Even more comfortable birthing experience with AVE 2 thanks to thicker mattress. DuoCoat is ideal for longer stays on AVE 2 and makes the bed great not only for birthing but also for resting.