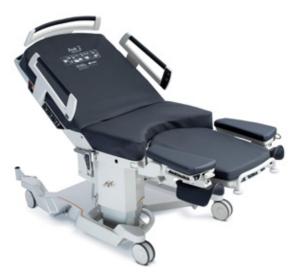

## DuoCoat Mattress

For AVE 2 Birthing Bed

## INCREASED COMFORT FOR THE MOM

Even more comfortable birthing experience with AVE 2 thanks to thicker mattress. DuoCoat is ideal for longer stays on AVE 2 and makes the bed great not only for birthing but also for resting.

## EASIER CLEANING

DuoCoat is made out of durable materials that are easy to clean. Its ability to be removed and washed separately makes cleaning of AVE 2 even easier.