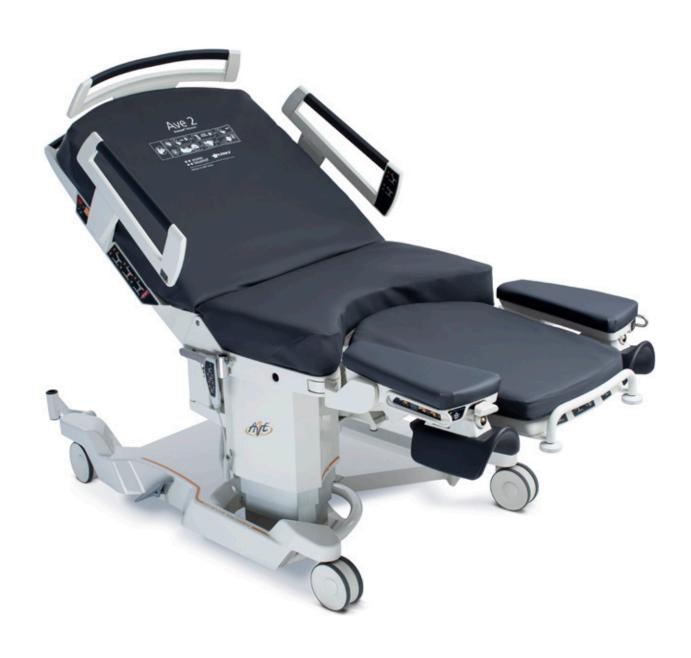

## DuoCoat Mattress

For AVE 2 Birthing Bed

## INCREASED COMFORT FOR THE MOM

Even more comfortable birthing experience with AVE 2 thanks to thicker mattress. DuoCoat is ideal for longer stays on AVE 2 and makes the bed great not only for birthing but also for resting.

## EASIER CLEANING

DuoCoat is made out of durable materials that are easy to clean. Its ability to be removed and washed separately makes cleaning of AVE 2 even easier.