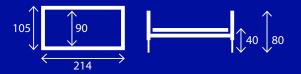

Hospital bed

HOSPITAL BED WITH METAL SIDERAILS

Trendelenburg and reverse Trendelenburg positions are allowed by electrical actuators. The bed is operated via control handset with locking system to prevent all available operations. Auto-contour function allows positioning of backrest and knee rest at the same time. Head and foot boards are manufactured as steel tubes together with waterproof, double-side laminated board. The bed is equipped with metal side rails and is supplied with a four break castors and four bumpers in each corner.

Product code: TR/MED – hospital bed

Following the market requirements and modern design on the health care market we invented the new Leo bed. It meets the highest world's standards and provides full support for disable patients and people who need long term care.