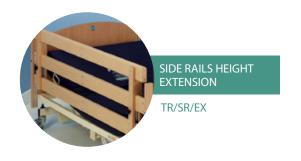

### **Innovations**

Advantages of our products which make us unique

Head ends made from laminated board and solid beech wood

Side rails height extension – additional equipment

10-functions handset with locking key

#### SIDE RAILS – TYPE L

Full length wooden side rails are the standard equipment of all nursing care beds. They protect the patient up to 385 mm over the mattress platform. For additional protection there is available a set of Side Rails Height Extension, which increases the height of side rails up to 530 mm. This solution is very helpful when the use of pressure mattresses is needed. Full-length wooden side rails are manufactured according to current norm EN-60601-2-52.