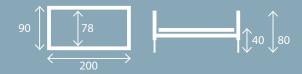

### TAURUS kid

Hospital bed

FULLY ELECTRICALLY OPERATED HOSPITAL BED FOR CHILDREN Friendly design, maximal functionality

Taurus Kid is a paediatric bed created for our young patients in age of 10 years old. Taurus Kid distinguishes wide range of colours and full functionality of hospital bed. Taurus Kid is characterised by compact external dimensions 900 mm x 2000 mm which allows to use 780 mm x 1870 mm mattress.