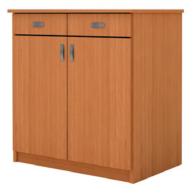

### **CUPBOARDS**

Width: 100 cm Height: 102 cm Depht: 55-60 cm

BD / 01

BD / 02