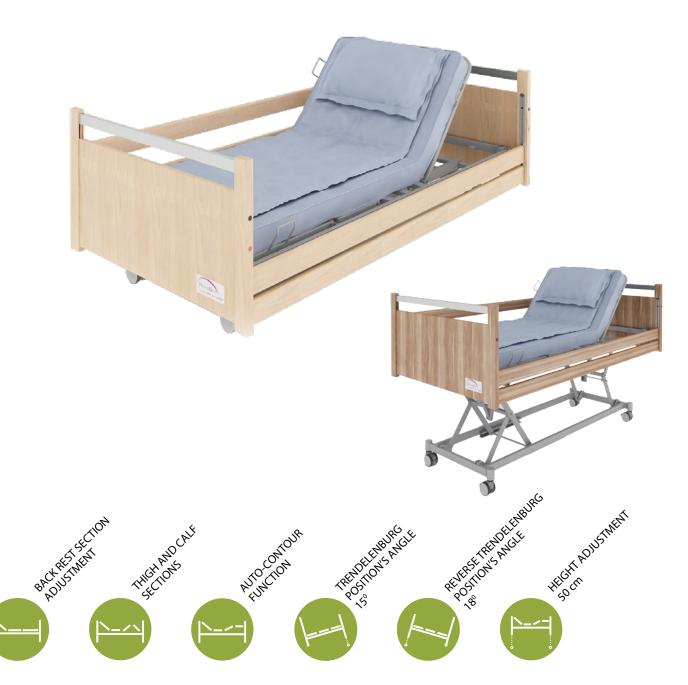

Hospital bed

HOSPITAL BED WITH METAL SIDERAILS

Trendelenburg and reverse Trendelenburg positions are allowed by electrical actuators. The bed is operated via control handset with locking system to prevent all available operations. Auto-contour function allows positioning of backrest and knee rest at the same time. Head and foot boards are manufactured as steel tubes together with waterproof, double-side laminated board. The bed is equipped with metal side rails and is supplied with a four break castors and four bumpers in each corner.

Taurus Kid is operated via 10-functions handset which allows to set a young patient in sitting, Trendelenburg, reverse Trendelenburg position. Height adjustment 400 mm - 800 mm helps with care giving.