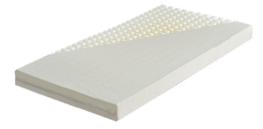

### Mattresses

T25 / T35

Foam mattress, density 25 kg/m<sup>3</sup>. Thanks to its low price and good quality it is most often used medical mattress.

P25 / P35

Anti-bedsore mattress - the special structure of polyurethane foam, density 25 kg/m³. Special perpendicular notches on both sides of the core do not restrict blood circulation.