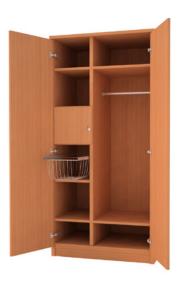

### TWO-DOOR WARDROBES

Closet intended for two people

Width: 100 cm Height: 200 cm Depht: 55-60 cm

D/01

D/02

D 722 SE

D 5194MX

Sonoma Tabac