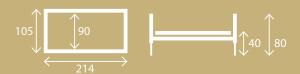

To provide better transport inside the building and placing the bed in a little space we have created bed with external width of 1020mm, 970 mm or 900mm.

Hospital bed

INNOVATION DESIGN PROVIDES BEST CARE GIVING.