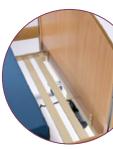

#### SIDE RAILS - TYPE S

The newest solution – Split Side Rail System. New wooden split side rails are divided 40/60 and protect the patient up to 400 mm of height. According to patients needs there is possibility of lifting part of the side rail from the head side or from the foot side. S Side rails type is a solution which protects the patient during the operation and provides comfort and feeling of patient's safety for medical staff. New Split side rails are manufactured according to current norm EN-60601-2-52.

#### SIDE RAILS – TYPE L

Full length wooden side rails are the standard equipment of all nursing care beds. They protect the patient up to 385 mm over the mattress platform. For additional protection there is available a set of Side Rails Height Extension, which increases the height of side rails up to 530 mm. This solution is very helpful when the use of pressure mattresses is needed. Full-length wooden side rails are manufactured according to current norm EN-60601-2-52.