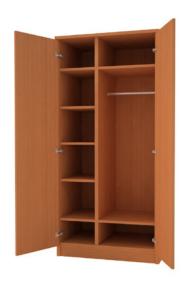

### TWO-DOOR WARDROBES

Closet intended for two people

Width: 100 cm Height: 200 cm Depht: 55-60 cm

D/01

D/02

D 722 SE

D 5194MX

Sonoma Tabac

Walnut

### **COLOUR VARIANTS**