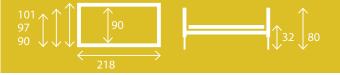

Exceptional for Leo bed is enormous height range from 290 mm to 800 mm (Leo 290 version) and 260 mm to 770 mm (Leo 260 version - home care use only) which combines typical, standard bed models with their low variation.

Designing Leo bed we have paid special attention to platform's height adjustment range. The minimum platform height with 125mm castors is only 320mm, which helps the patient getting up and reduces risk of falling from the bed. The maximum platform's height is 820mm, which makes giving care easier for medical personnel.