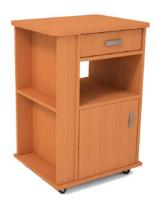

### **CUPBOARDS**

Width: 150 cm Height: 102 cm Depht: 55-60 cm

BT / 01

VIRGO

VIRGO LUX

Bedside cabinet with decreased dimensions

Both-sided locker

Height-adjustable, tilting bed table

1375 / C

Overbed table with variable height. Four castors

Virgo H

Standard design with pull-out table

Bedside cabinets