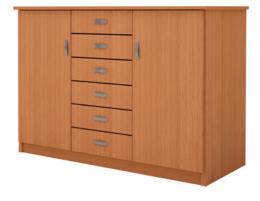

### **CUPBOARDS**

Width: 150 cm Height: 102 cm Depht: 55-60 cm

BT / 01

VIRGO

VIRGO LUX

Bedside cabinet with decreased dimensions

Both-sided locker

Height-adjustable, tilting bed table