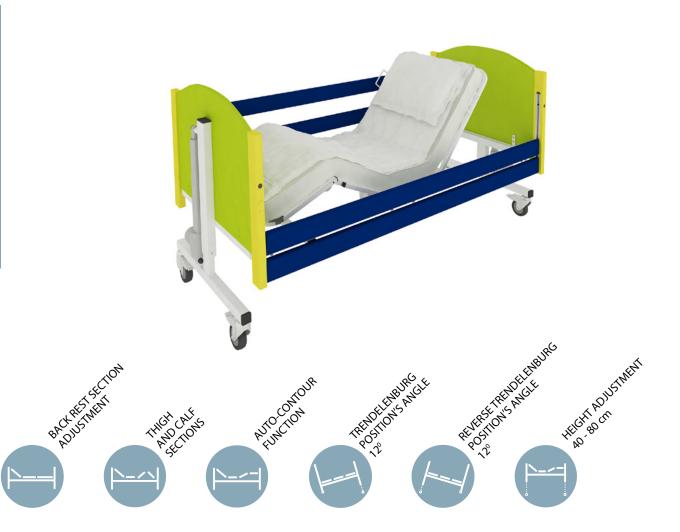

### **Innovations**

Advantages of our products which make us unique

Head ends made from laminated board and solid beech wood

Side rails height extension – additional equipment

10-functions handset with locking key

Electrically operated four section

mattress platform provides high

comfort for patients

20 cm Bed extension kit - additional equipment

Best quality actuators from the world's leader supplier like DEWERT

Various height adjustments provide the best care to the patient.

Robust aluminium side rail lifting system

Quality castors, the best in their product category Tente or Colson

Optional 24V power supply system to provide better safety for patient

Transport stand solution for easy carrying and folding

Hospital bed

HOSPITAL BED WITH METAL SIDERAILS

Trendelenburg and reverse Trendelenburg positions are allowed by electrical actuators. The bed is operated via control handset with locking system to prevent all available operations. Auto-contour function allows positioning of backrest and knee rest at the same time. Head and foot boards are manufactured as steel tubes together with waterproof, double-side laminated board. The bed is equipped with metal side rails and is supplied with a four break castors and four bumpers in each corner.