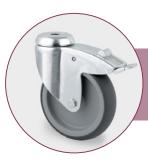

Robust aluminium side rail lifting system

Quality castors, the best in their product category Tente or Colson

Optional 24V power supply system to provide better safety for patient

Transport stand solution for easy carrying and folding

Modern pantograph construction of bed with 6 points of support gives firm stability. Exceptional for Leo is enormous height range of 50 cm.

Additional abilities are castors with central brake or from two sides individual or in pairs braking option. Castor's central braking option provides wide range of bed's use due to client's needs.

The bed ends can be very easy and quickly detached from the bed frame what is really important for cleaning the bed and for easy access to the patient.

Leo bed is equipped in 4 antistatic castors made from polypropylene and non-marking grey rubber. Bed's mobility is increased by additional abilities are castors with central brake or from two sides individual or in pairs braking option. Castor's central braking option provides wide range of bed's use due to client's needs. Use of reputable brands' elements of equipment lowers the costs of service.