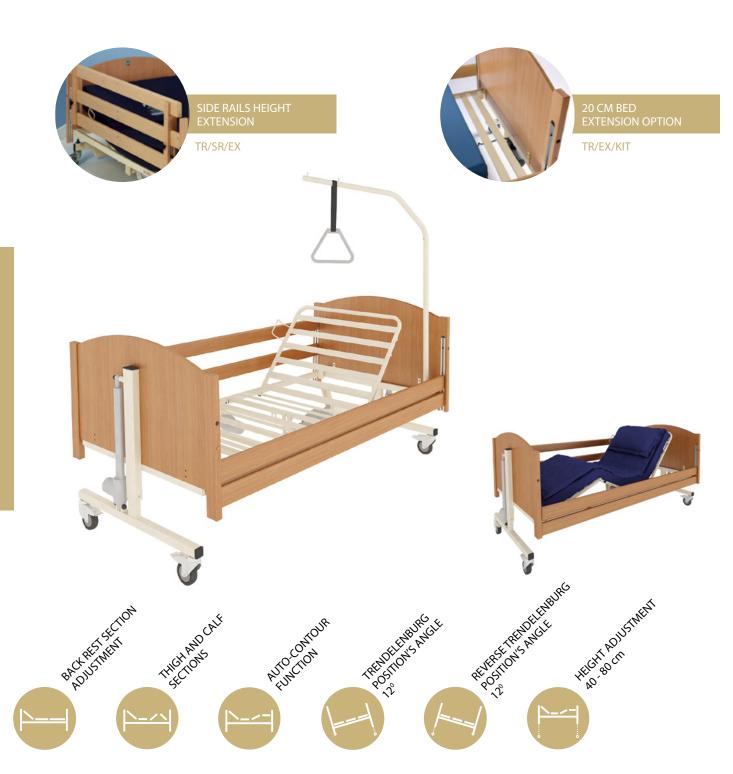

### **Innovations**

Advantages of our products which make us unique

Head ends made from laminated board and solid beech wood

Side rails height extension – additional equipment

10-functions handset with locking key

Electrically operated four section

mattress platform provides high

comfort for patients

20 cm Bed extension kit - additional equipment

Best quality actuators from the world's leader supplier like DEWERT

Various height adjustments provide the best care to the patient.

Robust aluminium side rail lifting system

Quality castors, the best in their product category Tente or Colson

Optional 24V power supply system to provide better safety for patient

Transport stand solution for easy carrying and folding

#### SIDE RAILS - TYPE S

The newest solution – Split Side Rail System. New wooden split side rails are divided 40/60 and protect the patient up to 400 mm of height. According to patients needs there is possibility of lifting part of the side rail from the head side or from the foot side. S Side rails type is a solution which protects the patient during the operation and provides comfort and feeling of patient's safety for medical staff. New Split side rails are manufactured according to current norm EN-60601-2-52.

#### SIDE RAILS – TYPE L

Full length wooden side rails are the standard equipment of all nursing care beds. They protect the patient up to 385 mm over the mattress platform. For additional protection there is available a set of Side Rails Height Extension, which increases the height of side rails up to 530 mm. This solution is very helpful when the use of pressure mattresses is needed. Full-length wooden side rails are manufactured according to current norm EN-60601-2-52.