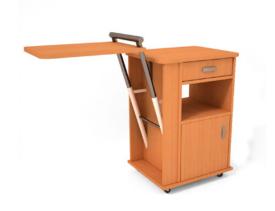

### VIRGO Lux/P

The newest and the most innovative solution.

Reha-Bed Ltd used the newest and the most innovative solutions, known in the market, to produce Virgo Lux/P. The body of the locker is made of CDF Swiss board, which is recommended as a main construction element for medical furniture where robust and durable surfaces are needed. The CDF Swiss board is characterised by: stability, scratch, water and fire resistance.

Height adjustment of the top tilting table is smooth thanks to gas spring which is built inside the locker. The range of the height adjustment of the top tilting table is very wide - 750-1200mm. The lowest position of the top tilting table allows better accesses from the armchair and angled position of the top tilting table can be used as a reading holder.

As the only locker on the market, Virgo Lux/P has side top tilting table moving in each direction, made of ABS additionally strengthened by aluminium profile.