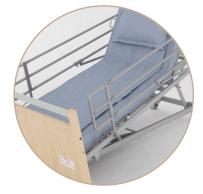

# Leo bed offers many additional equipment for better care giving.

New wooden split side rails are divided 40/60 along the bed. They protect the patient and make lifting and getting up from the bed much easier. They are made of solid wood and silver metal frame which gives feeling of strength and modern design.

#### SIDE RAILS - TYPE S

The newest solution – Split Side Rail System. New wooden split side rails are divided 40/60 and protect the patient up to 400 mm of height. According to patients needs there is possibility of lifting part of the side rail from the head side or from the foot side. S Side rails type is a solution which protects the patient during the operation and provides comfort and feeling of patient's safety for medical staff. New Split side rails are manufactured according to current norm EN-60601-2-52.

#### SIDE RAILS – TYPE L

Full length wooden side rails are the standard equipment of all nursing care beds. They protect the patient up to 385 mm over the mattress platform. For additional protection there is available a set of Side Rails Height Extension, which increases the height of side rails up to 530 mm. This solution is very helpful when the use of pressure mattresses is needed. Full-length wooden side rails are manufactured according to current norm EN-60601-2-52.

#### SIDE RAILS – TYPE M

The Metal Side Rails system is designed to protect the patient in 3/4th of the bed's length and up to 385 mm of height. Side rails locking system in upper position is operated automatically. Side rails dropping system is not available for the patient and can be only operated by the nurse. Metal Side Rails System is easy and fast operated and doesn't require additional space. Metal side rails are manufactured according to current norm EN-60601-2-52.