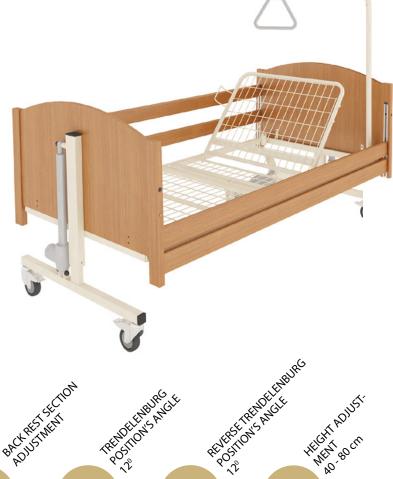

### **TAURUS**

Fully Profiling Nursing Care Bed

ELECTRICALLY OPERATED BED Mattress platform made of metal or wooden slats

Taurus bed is intended to use within a Nursing Home or domestic environment. It is designed to provide users with optimum independence and freedom of movement. Operating via touch button control handset allows the occupant to select required positioning.

Hospital bed

HOSPITAL BED WITH METAL SIDERAILS

Trendelenburg and reverse Trendelenburg positions are allowed by electrical actuators. The bed is operated via control handset with locking system to prevent all available operations. Auto-contour function allows positioning of backrest and knee rest at the same time. Head and foot boards are manufactured as steel tubes together with waterproof, double-side laminated board. The bed is equipped with metal side rails and is supplied with a four break castors and four bumpers in each corner.