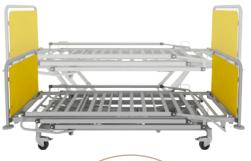

## Step by step covering the World.

You can meet us at the famous international exhibitions.

Following the market requirements and modern design on the health care market we invented the new Leo bed. It meets the highest world's standards and provides full support for disable patients and people who need long term care.

We use a unique pantograph construction to give a flexibility and modern look to the bed. All the electrical items like actuators and control box are hidden under the mattress platform and are not visible for the user. The new bed's construction is independent from the wooden frame, which could be replaced for the new one, without interfering in bed's functions.

Exceptional for Leo bed is enormous height range from 290 mm to 800 mm (Leo 290 version) and 260 mm to 770 mm (Leo 260 version - home care use only) which combines typical, standard bed models with their low variation.

Wide range of adjustment helps medical staff to take a good care of their patients and provides additional safety for the bed users. Solid bed frame gives you a real stability and at the same time a light design.