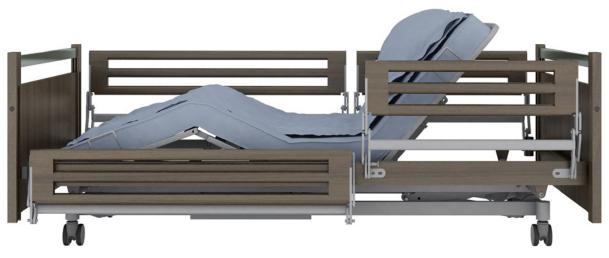

We use a unique pantograph construction to give a flexibility and modern look to the bed. All the electrical items like actuators and control box are hidden under the mattress platform and are not visible for the user. The new bed's construction is independent from the wooden frame, which could be replaced for the new one, without interfering in bed's functions.

Modern pantograph construction of bed with 6 points of support gives firm stability. Exceptional for Leo is enormous height range of 50 cm.

Additional abilities are castors with central brake or from two sides individual or in pairs braking option. Castor's central braking option provides wide range of bed's use due to client's needs.

Designing Leo bed we have paid special attention to platform's height adjustment range. The minimum platform height with 125mm castors is only 320mm, which helps the patient getting up and reduces risk of falling from the bed. The maximum platform's height is 820mm, which makes giving care easier for medical personnel.