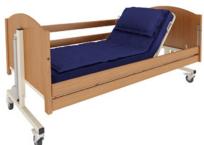

### **TAURUS**

Fully Profiling Nursing Care Bed

ELECTRICALLY OPERATED BED Mattress platform made of metal or wooden slats

Taurus bed is intended to use within a Nursing Home or domestic environment. It is designed to provide users with optimum independence and freedom of movement. Operating via touch button control handset allows the occupant to select required positioning.