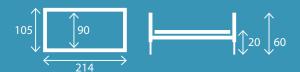

### SINGLE WARDROBE

Closet intended for one person

Width: 50 cm Height: 200 cm Depht: 55-60 cm

**DINNING TABLE** 

Dimension: 90x90 cm, 90x130 cm

Dimensions to set

Reha-Bed Ltd is very flexible company and we can adjust furniture design and dimensions to individual tastes and preferences.

### TWO-DOOR WARDROBES

Closet intended for two people

Width: 100 cm Height: 200 cm Depht: 55-60 cm

D/01

D/02

D 722 SE

D 5194MX

Sonoma Tabac

### **THREE-DOORS WARDROBES**

Closet intended for two people

Width: 150 cm Height: 200 cm Depht: 55-60 cm

T/01

T/01

### **CUPBOARDS**

Width: 100 cm Height: 102 cm Depht: 55-60 cm

BD / 01

BD / 02

### **CUPBOARDS**

Width: 150 cm Height: 102 cm Depht: 55-60 cm

BT / 01

VIRGO

VIRGO LUX

Bedside cabinet with decreased dimensions

Both-sided locker

Height-adjustable, tilting bed table