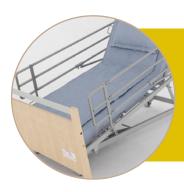

#### SIDE RAILS - TYPE S

The newest solution – Split Side Rail System. New wooden split side rails are divided 40/60 and protect the patient up to 400 mm of height. According to patients needs there is possibility of lifting part of the side rail from the head side or from the foot side. S Side rails type is a solution which protects the patient during the operation and provides comfort and feeling of patient's safety for medical staff. New Split side rails are manufactured according to current norm EN-60601-2-52.

#### SIDE RAILS – TYPE L

Full length wooden side rails are the standard equipment of all nursing care beds. They protect the patient up to 385 mm over the mattress platform. For additional protection there is available a set of Side Rails Height Extension, which increases the height of side rails up to 530 mm. This solution is very helpful when the use of pressure mattresses is needed. Full-length wooden side rails are manufactured according to current norm EN-60601-2-52.

#### SIDE RAILS – TYPE M

The Metal Side Rails system is designed to protect the patient in 3/4th of the bed's length and up to 385 mm of height. Side rails locking system in upper position is operated automatically. Side rails dropping system is not available for the patient and can be only operated by the nurse. Metal Side Rails System is easy and fast operated and doesn't require additional space. Metal side rails are manufactured according to current norm EN-60601-2-52.

### Side rails – type M

The Metal Side Rails system is designed to protect the patient in 3/4th of the bed's length and up to 385 mm of height. Side rails locking system in upper position is operated automatically. Side rails dropping system is not available for the patient and can be only operated by the nurse. Metal Side Rails System is easy and fast operated and doesn't require additional space. Metal side rails are manufactured according to current norm EN-60601-2-52.