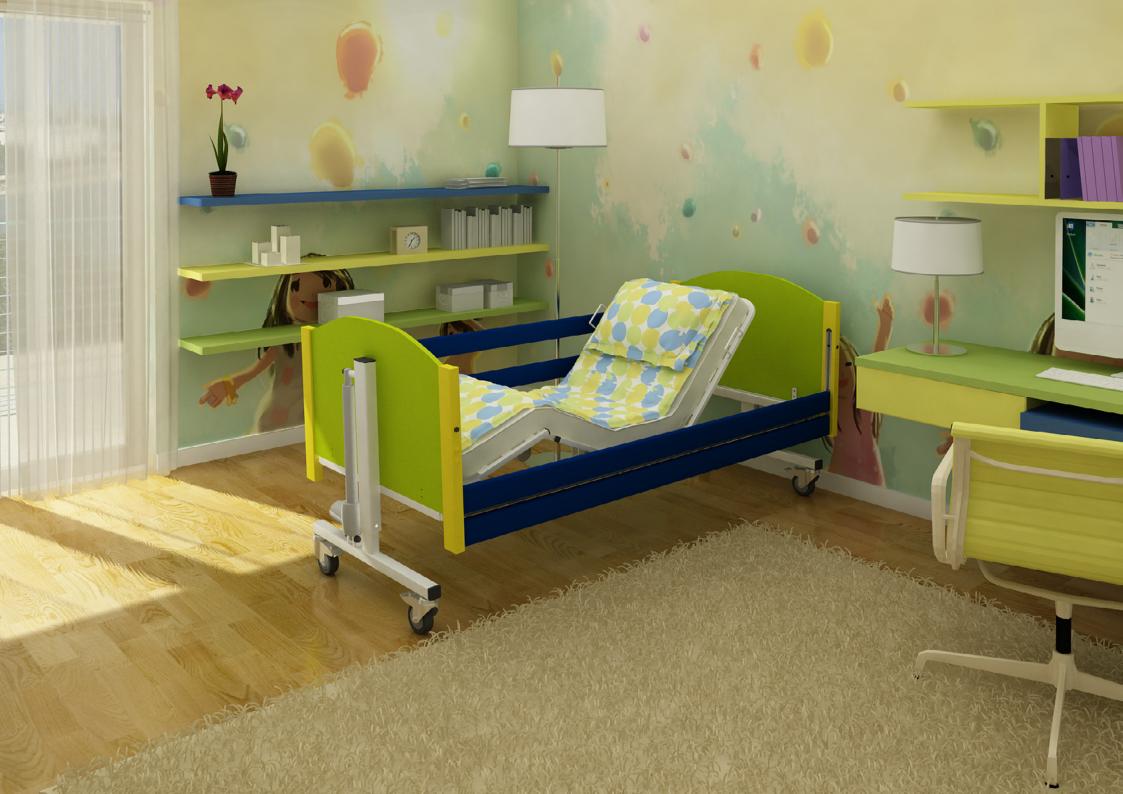

### TAURUS kid

Hospital bed

FULLY ELECTRICALLY OPERATED HOSPITAL BED FOR CHILDREN Friendly design, maximal functionality

Taurus Kid is a paediatric bed created for our young patients in age of 10 years old. Taurus Kid distinguishes wide range of colours and full functionality of hospital bed. Taurus Kid is characterised by compact external dimensions 900 mm x 2000 mm which allows to use 780 mm x 1870 mm mattress.

Taurus Kid is operated via 10-functions handset which allows to set a young patient in sitting, Trendelenburg, reverse Trendelenburg position. Height adjustment 400 mm - 800 mm helps with care giving.

Product code: TR/KID/78x187