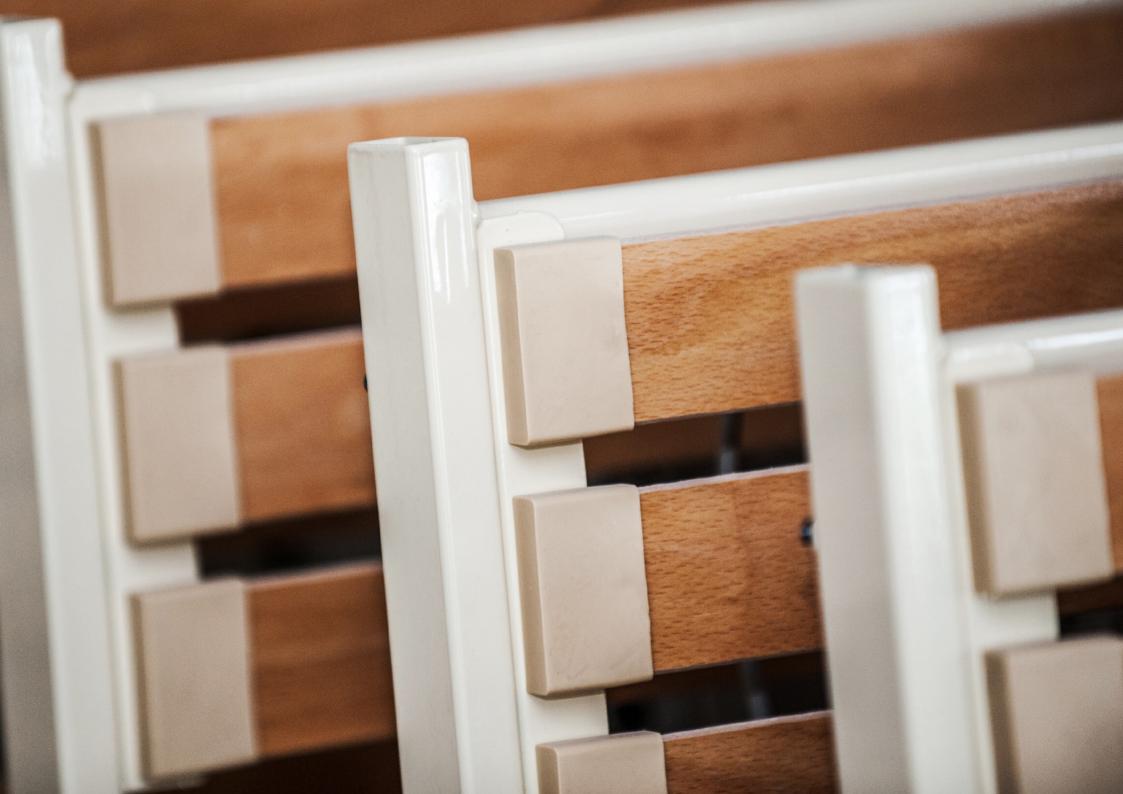

### **Innovations**

Advantages of our products which make us unique

Head ends made from laminated board and solid beech wood

Side rails height extension – additional equipment

10-functions handset with locking key

#### SIDE RAILS – TYPE L

Full length wooden side rails are the standard equipment of all nursing care beds. They protect the patient up to 385 mm over the mattress platform. For additional protection there is available a set of Side Rails Height Extension, which increases the height of side rails up to 530 mm. This solution is very helpful when the use of pressure mattresses is needed. Full-length wooden side rails are manufactured according to current norm EN-60601-2-52.

#### SIDE RAILS – TYPE M

The Metal Side Rails system is designed to protect the patient in 3/4th of the bed's length and up to 385 mm of height. Side rails locking system in upper position is operated automatically. Side rails dropping system is not available for the patient and can be only operated by the nurse. Metal Side Rails System is easy and fast operated and doesn't require additional space. Metal side rails are manufactured according to current norm EN-60601-2-52.