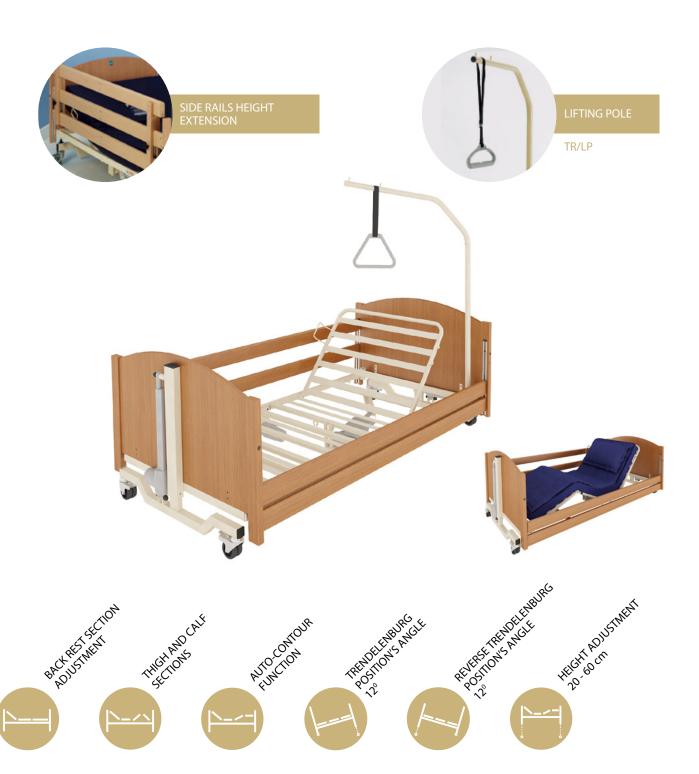

### **Innovations**

Advantages of our products which make us unique

Head ends made from laminated board and solid beech wood

Side rails height extension – additional equipment

10-functions handset with locking key

Electrically operated four section

mattress platform provides high

comfort for patients

20 cm Bed extension kit - additional equipment

Best quality actuators from the world's leader supplier like DEWERT

Various height adjustments provide the best care to the patient.

Robust aluminium side rail lifting system

Quality castors, the best in their product category Tente or Colson

Optional 24V power supply system to provide better safety for patient

Transport stand solution for easy carrying and folding

#### SIDE RAILS - TYPE S

The newest solution – Split Side Rail System. New wooden split side rails are divided 40/60 and protect the patient up to 400 mm of height. According to patients needs there is possibility of lifting part of the side rail from the head side or from the foot side. S Side rails type is a solution which protects the patient during the operation and provides comfort and feeling of patient's safety for medical staff. New Split side rails are manufactured according to current norm EN-60601-2-52.

#### SIDE RAILS – TYPE L

Full length wooden side rails are the standard equipment of all nursing care beds. They protect the patient up to 385 mm over the mattress platform. For additional protection there is available a set of Side Rails Height Extension, which increases the height of side rails up to 530 mm. This solution is very helpful when the use of pressure mattresses is needed. Full-length wooden side rails are manufactured according to current norm EN-60601-2-52.

#### SIDE RAILS – TYPE M

The Metal Side Rails system is designed to protect the patient in 3/4th of the bed's length and up to 385 mm of height. Side rails locking system in upper position is operated automatically. Side rails dropping system is not available for the patient and can be only operated by the nurse. Metal Side Rails System is easy and fast operated and doesn't require additional space. Metal side rails are manufactured according to current norm EN-60601-2-52.