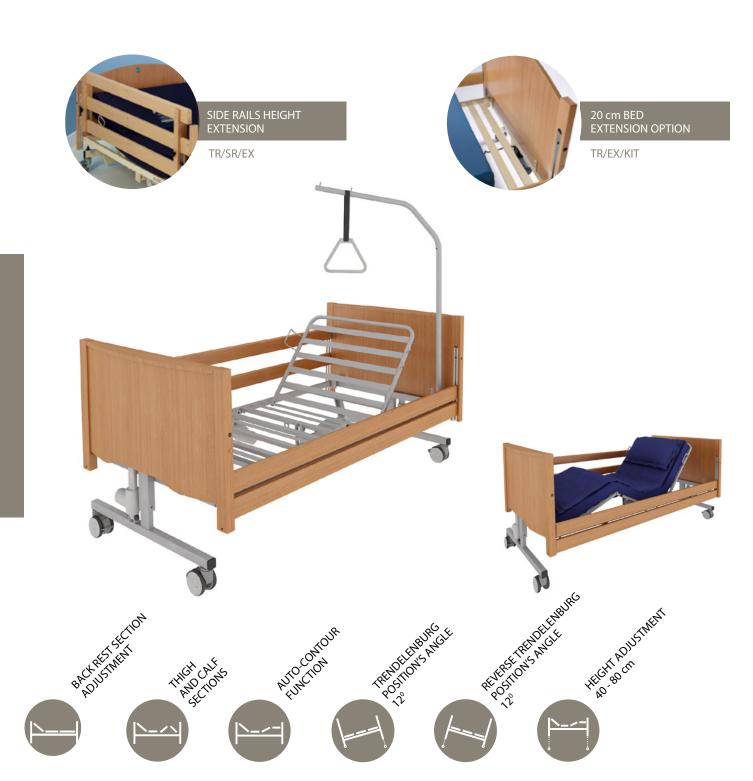

### **Innovations**

Advantages of our products which make us unique

Head ends made from laminated board and solid beech wood

Side rails height extension – additional equipment

10-functions handset with locking key

Electrically operated four section

mattress platform provides high

comfort for patients

20 cm Bed extension kit - additional equipment

Best quality actuators from the world's leader supplier like DEWERT

Various height adjustments provide the best care to the patient.

Robust aluminium side rail lifting system

Quality castors, the best in their product category Tente or Colson

Optional 24V power supply system to provide better safety for patient

Transport stand solution for easy carrying and folding

### Leo bed offers wide range of additional equipment for example:

- castors with central brake
- detachable foot /head ends
- various shape of the wooden ends
- different kinds of side rails: split side rails, full length side rails, metal side rails
- Battery Back-up System

#### SIDE RAILS - TYPE S

The newest solution – Split Side Rail System. New wooden split side rails are divided 40/60 and protect the patient up to 400 mm of height. According to patients needs there is possibility of lifting part of the side rail from the head side or from the foot side. S Side rails type is a solution which protects the patient during the operation and provides comfort and feeling of patient's safety for medical staff. New Split side rails are manufactured according to current norm EN-60601-2-52.

#### SIDE RAILS – TYPE L

Full length wooden side rails are the standard equipment of all nursing care beds. They protect the patient up to 385 mm over the mattress platform. For additional protection there is available a set of Side Rails Height Extension, which increases the height of side rails up to 530 mm. This solution is very helpful when the use of pressure mattresses is needed. Full-length wooden side rails are manufactured according to current norm EN-60601-2-52.

#### SIDE RAILS – TYPE M

The Metal Side Rails system is designed to protect the patient in 3/4th of the bed's length and up to 385 mm of height. Side rails locking system in upper position is operated automatically. Side rails dropping system is not available for the patient and can be only operated by the nurse. Metal Side Rails System is easy and fast operated and doesn't require additional space. Metal side rails are manufactured according to current norm EN-60601-2-52.