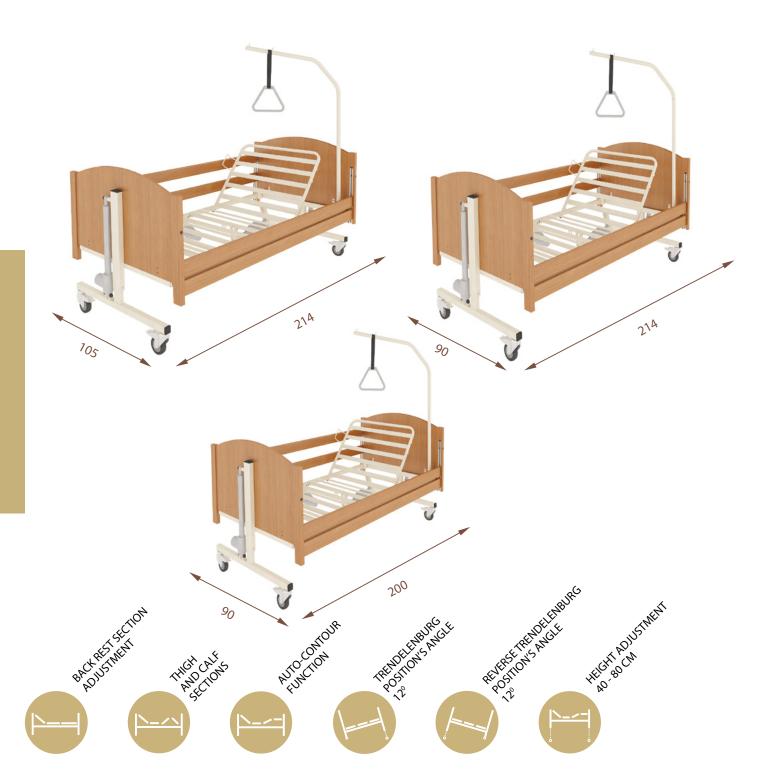

## Step by step covering the World.

You can meet us at the famous international exhibitions.

Following the market requirements and modern design on the health care market we invented the new Leo bed. It meets the highest world's standards and provides full support for disable patients and people who need long term care.

We use a unique pantograph construction to give a flexibility and modern look to the bed. All the electrical items like actuators and control box are hidden under the mattress platform and are not visible for the user. The new bed's construction is independent from the wooden frame, which could be replaced for the new one, without interfering in bed's functions.

Exceptional for Leo bed is enormous height range from 290 mm to 800 mm (Leo 290 version) and 260 mm to 770 mm (Leo 260 version - home care use only) which combines typical, standard bed models with their low variation.

Wide range of adjustment helps medical staff to take a good care of their patients and provides additional safety for the bed users. Solid bed frame gives you a real stability and at the same time a light design.

Designing Leo bed we have paid special attention to platform's height adjustment range. The minimum platform height with 125mm castors is only 320mm, which helps the patient getting up and reduces risk of falling from the bed. The maximum platform's height is 820mm, which makes giving care easier for medical personnel.