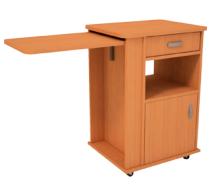

### **CUPBOARDS**

Width: 150 cm Height: 102 cm Depht: 55-60 cm

BT / 01

VIRGO

VIRGO LUX

Bedside cabinet with decreased dimensions

Both-sided locker

Height-adjustable, tilting bed table

1375 / C

Overbed table with variable height. Four castors

Virgo H

Standard design with pull-out table

Bedside cabinets