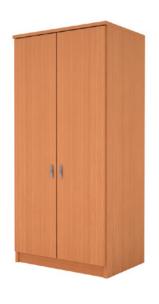

### TWO-DOOR WARDROBES

Closet intended for two people

Width: 100 cm Height: 200 cm Depht: 55-60 cm

D/01

D/02

D 722 SE

D 5194MX

Sonoma Tabac

Walnut

### **COLOUR VARIANTS**