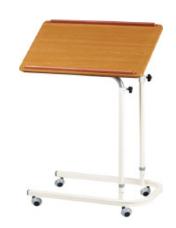

1375 / C

Overbed table with variable height. Four castors

Virgo H

Standard design with pull-out table

Bedside cabinets