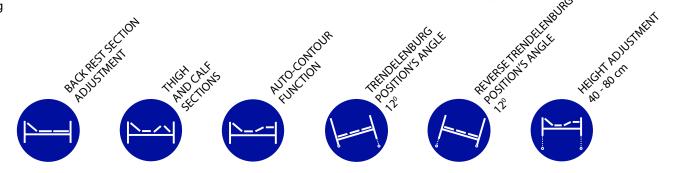

Hospital bed

HOSPITAL BED WITH METAL SIDERAILS

Trendelenburg and reverse Trendelenburg positions are allowed by electrical actuators. The bed is operated via control handset with locking system to prevent all available operations. Auto-contour function allows positioning of backrest and knee rest at the same time. Head and foot boards are manufactured as steel tubes together with waterproof, double-side laminated board. The bed is equipped with metal side rails and is supplied with a four break castors and four bumpers in each corner.