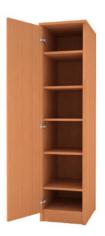

### SINGLE WARDROBE

Closet intended for one person

Width: 50 cm Height: 200 cm Depht: 55-60 cm

**DINNING TABLE** 

Dimension: 90x90 cm, 90x130 cm

Dimensions to set

Reha-Bed Ltd is very flexible company and we can adjust furniture design and dimensions to individual tastes and preferences.

S/01

S/02

S / 03