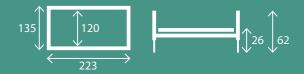

### **BARIATRIC lux**

Heavy-duty mattress base

HEAVY DUTY MATTRESS BASE IS 120 CM WIDE Safe working load of 368 kg

The Bariatric/Bariatric Low bed has been designed to provide a sturdy bed for special use in the Community, Nursing and Residental Care Market. Additionally strenghten construction and use of special actuators allows load, which is reaching up to 368 kg. The width of patient surface provides comfort and convenience.

#### Product code:

BAR/LUX - head/foot end with cover ends BAR/LUX/LOW - low version with cover ends

The construction of the bed is made of steel profile coated in a durable powder coated finish which is resistant to mechanical damage. A four section mattress platform consists of metal slats with width of 40mm which is easy to maintain and clean. Actuators at each end allow the mattress platform to be positioned at variable heights. Further actuators beneath the platform allow full profiling capability of the backrest and knee break features.