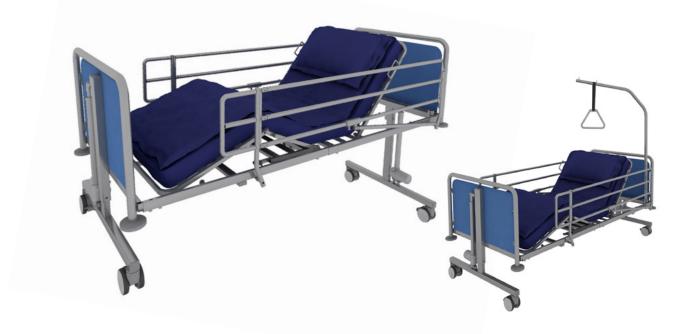

### **TAURUS**

Fully Profiling Nursing Care Bed

ELECTRICALLY OPERATED BED Mattress platform made of metal or wooden slats

Taurus bed is intended to use within a Nursing Home or domestic environment. It is designed to provide users with optimum independence and freedom of movement. Operating via touch button control handset allows the occupant to select required positioning.

#### Product code:

TR/M – metal mattress platform
TR/W – wooden mattress platform