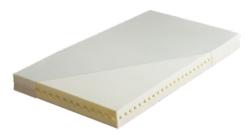

ESKULAP – Anti-bedsore mattress

Eskulap anti-bedsore mattress is made of highly-elastic foam, density 8 cm, covered with visco-elastic foam, called 'lazy foam', density 6 cm.