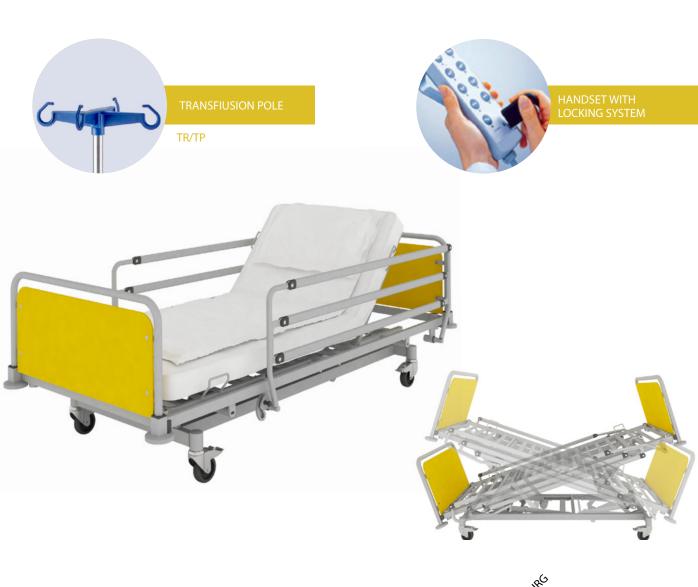

### Leo bed offers wide range of additional equipment for example:

- castors with central brake
- detachable foot /head ends
- various shape of the wooden ends
- different kinds of side rails: split side rails, full length side rails, metal side rails
- Battery Back-up System

#### SIDE RAILS - TYPE S

The newest solution – Split Side Rail System. New wooden split side rails are divided 40/60 and protect the patient up to 400 mm of height. According to patients needs there is possibility of lifting part of the side rail from the head side or from the foot side. S Side rails type is a solution which protects the patient during the operation and provides comfort and feeling of patient's safety for medical staff. New Split side rails are manufactured according to current norm EN-60601-2-52.

The bed ends can be very easy and quickly detached from the bed frame what is really important for cleaning the bed and for easy access to the patient.

Leo bed is equipped in 4 antistatic castors made from polypropylene and non-marking grey rubber. Bed's mobility is increased by additional abilities are castors with central brake or from two sides individual or in pairs braking option. Castor's central braking option provides wide range of bed's use due to client's needs. Use of reputable brands' elements of equipment lowers the costs of service.