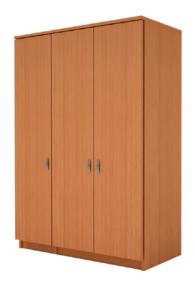

### **THREE-DOORS WARDROBES**

Closet intended for two people

Width: 150 cm Height: 200 cm Depht: 55-60 cm

T/01

T/01