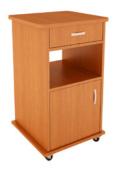

### **CUPBOARDS**

Width: 150 cm Height: 102 cm Depht: 55-60 cm

BT / 01

VIRGO

VIRGO LUX

Bedside cabinet with decreased dimensions

Both-sided locker

Height-adjustable, tilting bed table

1375 / C

Overbed table with variable height. Four castors

Virgo H

Standard design with pull-out table

Bedside cabinets