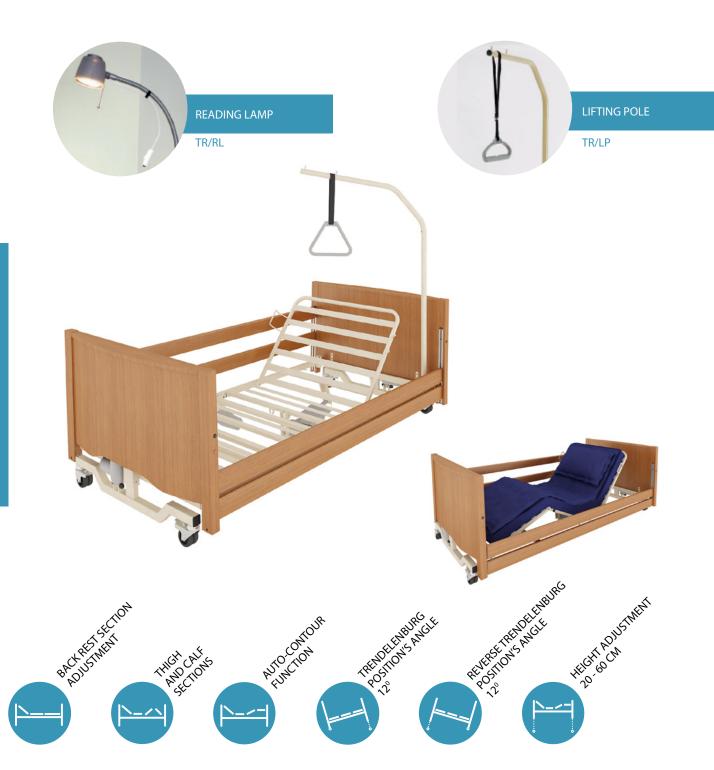

### **TAURUS**

Fully Profiling Nursing Care Bed

ELECTRICALLY OPERATED BED Mattress platform made of metal or wooden slats

Taurus bed is intended to use within a Nursing Home or domestic environment. It is designed to provide users with optimum independence and freedom of movement. Operating via touch button control handset allows the occupant to select required positioning.

Hospital bed

HOSPITAL BED WITH METAL SIDERAILS

Trendelenburg and reverse Trendelenburg positions are allowed by electrical actuators. The bed is operated via control handset with locking system to prevent all available operations. Auto-contour function allows positioning of backrest and knee rest at the same time. Head and foot boards are manufactured as steel tubes together with waterproof, double-side laminated board. The bed is equipped with metal side rails and is supplied with a four break castors and four bumpers in each corner.