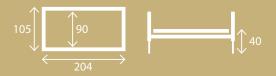

### **ARIES**

Manually operated bed

A BASIC MODEL OF NURSING BED Adjustable mattress platform

The very affordable Aries Nursing Care Bed is intended to use within private households as well as in social care institutions, Sanatorium and hospitals.

ARIES manually operated bed according to particular model- is designed as 2-section(ARIES 02) or 4-section(ARIES 03) mattress platform to provide a maximum care for patient

#### Product code:

AR/03 - 4-section mattress platform AR/02 - 2-section mattress platform