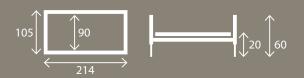

### TAURUS mini

Dimensions in accordance with individual requirements

**ELECTRICALLY OPERATED BED** 

Taurus Mini is based on the standard version of Taurus bed preserving all it's features. To meet our customer needs we designed a special line of beds with different dimensions depending on individual requirements.

A smaller version of Taurus bed can be easily fitted in any space in domestic or hospital environment and at the same time keeps electrical beds' functions.