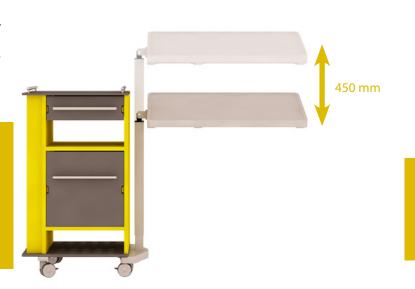

Height adjustment of the top tilting table is smooth thanks to gas spring which is built inside the locker. The range of the height adjustment of the top tilting table is very wide - 750-1200mm. The lowest position of the top tilting table allows better accesses from the armchair and angled position of the top tilting table can be used as a reading holder.