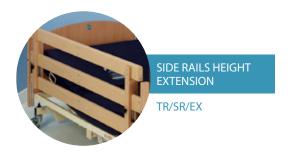

#### SIDE RAILS – TYPE L

Full length wooden side rails are the standard equipment of all nursing care beds. They protect the patient up to 385 mm over the mattress platform. For additional protection there is available a set of Side Rails Height Extension, which increases the height of side rails up to 530 mm. This solution is very helpful when the use of pressure mattresses is needed. Full-length wooden side rails are manufactured according to current norm EN-60601-2-52.