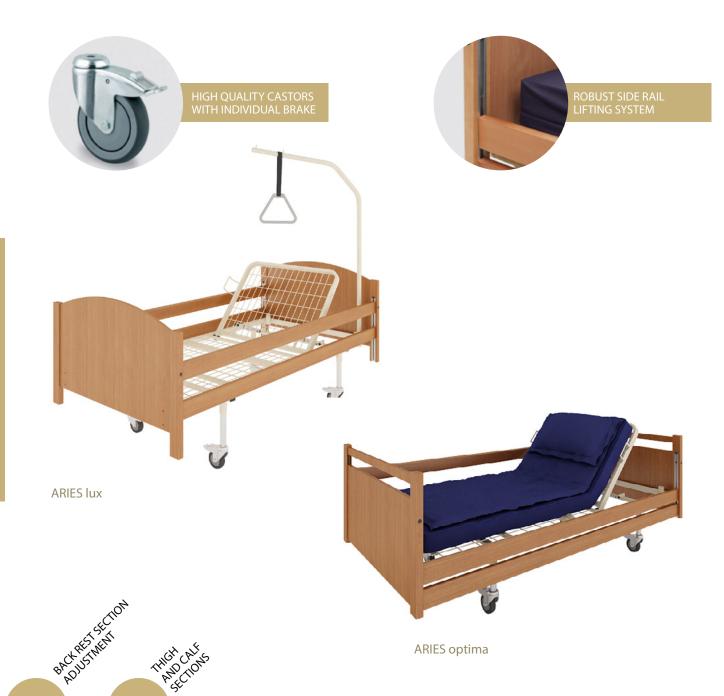

### **ARIES**

Manually operated bed

A BASIC MODEL OF NURSING BED Adjustable mattress platform

The very affordable Aries Nursing Care Bed is intended to use within private households as well as in social care institutions, Sanatorium and hospitals.

ARIES manually operated bed according to particular model- is designed as 2-section(ARIES 02) or 4-section(ARIES 03) mattress platform to provide a maximum care for patient

#### Product code:

AR/03 - 4-section mattress platform AR/02 - 2-section mattress platform