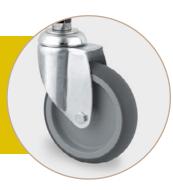

Robust aluminium side rail lifting system

Quality castors, the best in their product category Tente or Colson

Optional 24V power supply system to provide better safety for patient

Transport stand solution for easy carrying and folding

The bed ends can be very easy and quickly detached from the bed frame what is really important for cleaning the bed and for easy access to the patient.

Leo bed is equipped in 4 antistatic castors made from polypropylene and non-marking grey rubber. Bed's mobility is increased by additional abilities are castors with central brake or from two sides individual or in pairs braking option. Castor's central braking option provides wide range of bed's use due to client's needs. Use of reputable brands' elements of equipment lowers the costs of service.