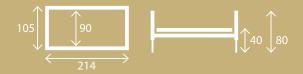

Hospital bed

HOSPITAL BED WITH METAL SIDERAILS

Trendelenburg and reverse Trendelenburg positions are allowed by electrical actuators. The bed is operated via control handset with locking system to prevent all available operations. Auto-contour function allows positioning of backrest and knee rest at the same time. Head and foot boards are manufactured as steel tubes together with waterproof, double-side laminated board. The bed is equipped with metal side rails and is supplied with a four break castors and four bumpers in each corner.

Product code: TR/MED – hospital bed

Following the market requirements and modern design on the health care market we invented the new Leo bed. It meets the highest world's standards and provides full support for disable patients and people who need long term care.