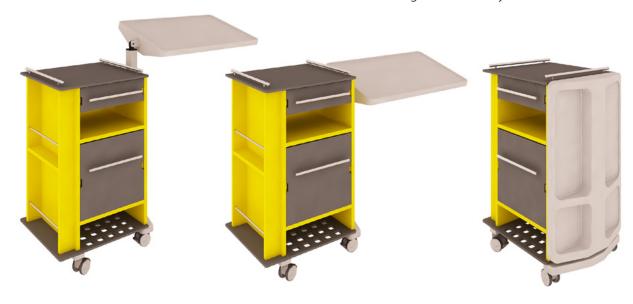

#### **Available Colours:**

Both side locker Virgo Lux/P, the first on the market locker with smooth top regulation in each direction. The locker is built of 5 segments. It consists both side drawer, shelf, both side slide out container, shelf for slippers/shoes, bottle holder, towel hanger.

### VIRGO Lux/P

The newest and the most innovative solution.

Reha-Bed Ltd used the newest and the most innovative solutions, known in the market, to produce Virgo Lux/P. The body of the locker is made of CDF Swiss board, which is recommended as a main construction element for medical furniture where robust and durable surfaces are needed. The CDF Swiss board is characterised by: stability, scratch, water and fire resistance.

Height adjustment of the top tilting table is smooth thanks to gas spring which is built inside the locker. The range of the height adjustment of the top tilting table is very wide - 750-1200mm. The lowest position of the top tilting table allows better accesses from the armchair and angled position of the top tilting table can be used as a reading holder.

Top and head of the locker is made of water resistant CDF laminated material.

Drawer's interior consists separate compartments and drainage. This solution gives better comfort for usage and durability of the construction.

As the only locker on the market, Virgo Lux/P has side top tilting table moving in each direction, made of ABS additionally strengthened by aluminium profile.