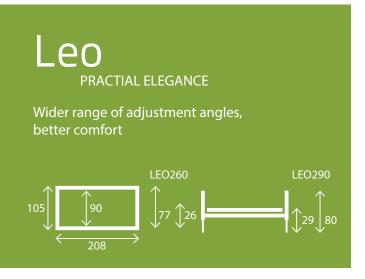

Exceptional for Leo bed is enormous height range from 290 mm to 800 mm (Leo 290 version) and 260 mm to 770 mm (Leo 260 version - home care use only) which combines typical, standard bed models with their low variation.

Wide range of adjustment helps medical staff to take a good care of their patients and provides additional safety for the bed users. Solid bed frame gives you a real stability and at the same time a light design.

Two options of height regulation give opportunity to use the bed at home environment – Leo 290 and also at the health care institutions – Leo 260 for home care use only.

Modern pantograph construction of bed with 6 points of support gives firm stability. Exceptional for Leo is enormous height range of 50 cm.

Additional abilities are castors with central brake or from two sides individual or in pairs braking option. Castor's central braking option provides wide range of bed's use due to client's needs.

Thanks to this specifications Leo bed combines advantages of beds with lower construction called low with standard version of the bed.

Designing Leo bed we have paid special attention to platform's height adjustment range. The minimum platform height with 125mm castors is only 320mm, which helps the patient getting up and reduces risk of falling from the bed. The maximum platform's height is 820mm, which makes giving care easier for medical personnel.