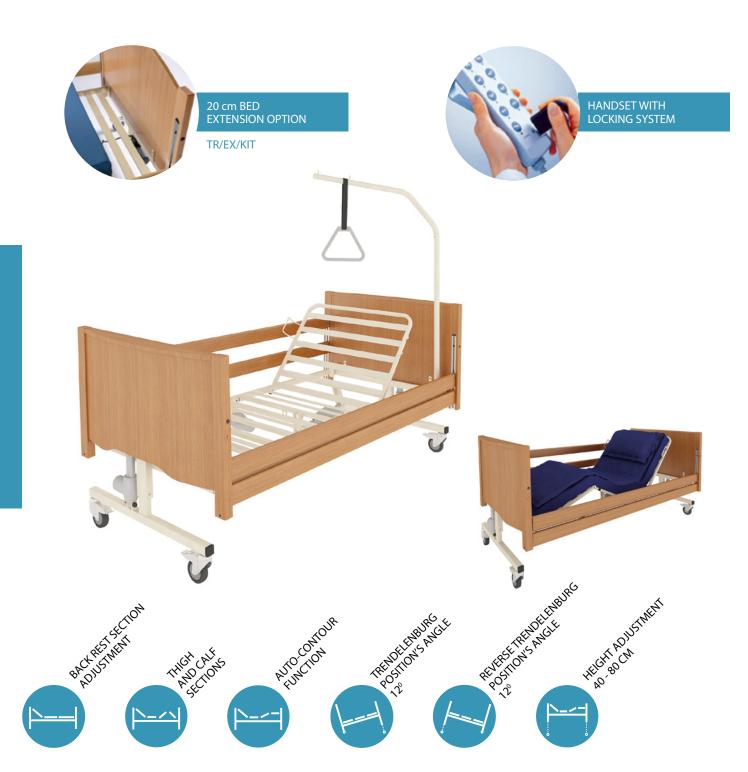

### **Innovations**

Advantages of our products which make us unique

Head ends made from laminated board and solid beech wood

Side rails height extension – additional equipment

10-functions handset with locking key

Electrically operated four section

mattress platform provides high

comfort for patients

20 cm Bed extension kit - additional equipment

Best quality actuators from the world's leader supplier like DEWERT

Various height adjustments provide the best care to the patient.

Robust aluminium side rail lifting system

Quality castors, the best in their product category Tente or Colson

Optional 24V power supply system to provide better safety for patient

Transport stand solution for easy carrying and folding