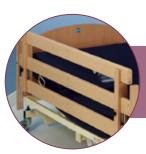

#### SIDE RAILS - TYPE S

The newest solution – Split Side Rail System. New wooden split side rails are divided 40/60 and protect the patient up to 400 mm of height. According to patients needs there is possibility of lifting part of the side rail from the head side or from the foot side. S Side rails type is a solution which protects the patient during the operation and provides comfort and feeling of patient's safety for medical staff. New Split side rails are manufactured according to current norm EN-60601-2-52.

#### SIDE RAILS – TYPE L

Full length wooden side rails are the standard equipment of all nursing care beds. They protect the patient up to 385 mm over the mattress platform. For additional protection there is available a set of Side Rails Height Extension, which increases the height of side rails up to 530 mm. This solution is very helpful when the use of pressure mattresses is needed. Full-length wooden side rails are manufactured according to current norm EN-60601-2-52.

#### SIDE RAILS – TYPE M

The Metal Side Rails system is designed to protect the patient in 3/4th of the bed's length and up to 385 mm of height. Side rails locking system in upper position is operated automatically. Side rails dropping system is not available for the patient and can be only operated by the nurse. Metal Side Rails System is easy and fast operated and doesn't require additional space. Metal side rails are manufactured according to current norm EN-60601-2-52.