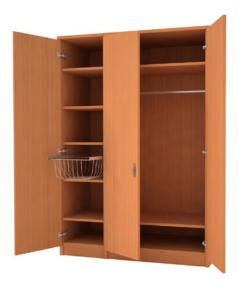

### TWO-DOOR WARDROBES

Closet intended for two people

Width: 100 cm Height: 200 cm Depht: 55-60 cm

D/01

D/02

D 722 SE

D 5194MX

Sonoma Tabac