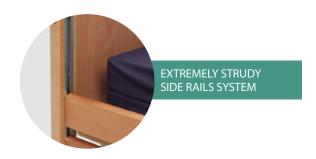

Robust aluminium side rail lifting system

Quality castors, the best in their product category Tente or Colson

Optional 24V power supply system to provide better safety for patient

Transport stand solution for easy carrying and folding

#### SIDE RAILS - TYPE S

The newest solution – Split Side Rail System. New wooden split side rails are divided 40/60 and protect the patient up to 400 mm of height. According to patients needs there is possibility of lifting part of the side rail from the head side or from the foot side. S Side rails type is a solution which protects the patient during the operation and provides comfort and feeling of patient's safety for medical staff. New Split side rails are manufactured according to current norm EN-60601-2-52.