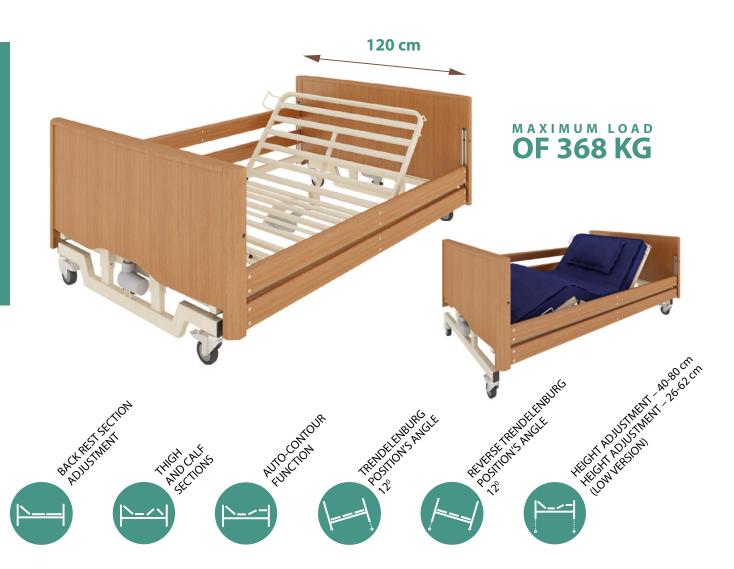

### **BARIATRIC lux**

Heavy-duty mattress base

HEAVY DUTY MATTRESS BASE IS 120 CM WIDE Safe working load of 368 kg

The Bariatric/Bariatric Low bed has been designed to provide a sturdy bed for special use in the Community, Nursing and Residental Care Market. Additionally strenghten construction and use of special actuators allows load, which is reaching up to 368 kg. The width of patient surface provides comfort and convenience.

#### Product code:

BAR/LUX - head/foot end with cover ends BAR/LUX/LOW - low version with cover ends

The construction of the bed is made of steel profile coated in a durable powder coated finish which is resistant to mechanical damage. A four section mattress platform consists of metal slats with width of 40mm which is easy to maintain and clean. Actuators at each end allow the mattress platform to be positioned at variable heights. Further actuators beneath the platform allow full profiling capability of the backrest and knee break features.