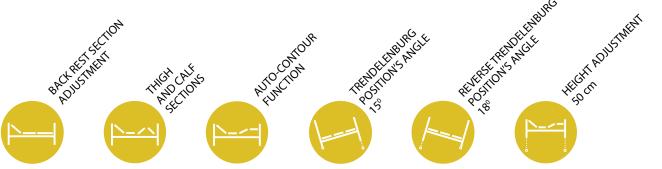

Hospital bed

HOSPITAL BED WITH METAL SIDERAILS

Trendelenburg and reverse Trendelenburg positions are allowed by electrical actuators. The bed is operated via control handset with locking system to prevent all available operations. Auto-contour function allows positioning of backrest and knee rest at the same time. Head and foot boards are manufactured as steel tubes together with waterproof, double-side laminated board. The bed is equipped with metal side rails and is supplied with a four break castors and four bumpers in each corner.

Wide range of bed ends and colours gives opportunity to create your individual style in interior design.

Modern pantograph construction of bed with 6 points of support gives firm stability. Exceptional for LEO is enormous height range of 50 cm. Thanks to this specifications Leo bed combines advantages of beds with lower construction called low with standard version of the bed.

Designing Leo bed we have paid special attention to platform's height adjustment range. The minimum platform height with 125mm castors is only 320mm, which helps the patient getting up and reduces risk of falling from the bed. The maximum platform's height is 820mm, which makes giving care easier for medical personnel.