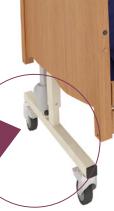

Robust aluminium side rail lifting system

Quality castors, the best in their product category Tente or Colson

Optional 24V power supply system to provide better safety for patient

Transport stand solution for easy carrying and folding

The bed ends can be very easy and quickly detached from the bed frame what is really important for cleaning the bed and for easy access to the patient.

Leo bed is equipped in 4 antistatic castors made from polypropylene and non-marking grey rubber. Bed's mobility is increased by additional abilities are castors with central brake or from two sides individual or in pairs braking option. Castor's central braking option provides wide range of bed's use due to client's needs. Use of reputable brands' elements of equipment lowers the costs of service.