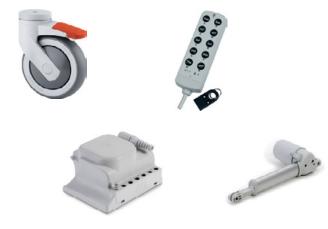

Reha-Bed Ltd puts emphasis on high standard of components and materials brought in production, uses wide experience and knowledge of world class suppliers of actuators, castors systems and assembling units.

### **Innovations**

Advantages of our products which make us unique

Head ends made from laminated board and solid beech wood

Side rails height extension – additional equipment

10-functions handset with locking key

Electrically operated four section

mattress platform provides high

comfort for patients

20 cm Bed extension kit - additional equipment

Best quality actuators from the world's leader supplier like DEWERT

Various height adjustments provide the best care to the patient.

Robust aluminium side rail lifting system

Quality castors, the best in their product category Tente or Colson

Optional 24V power supply system to provide better safety for patient

Transport stand solution for easy carrying and folding