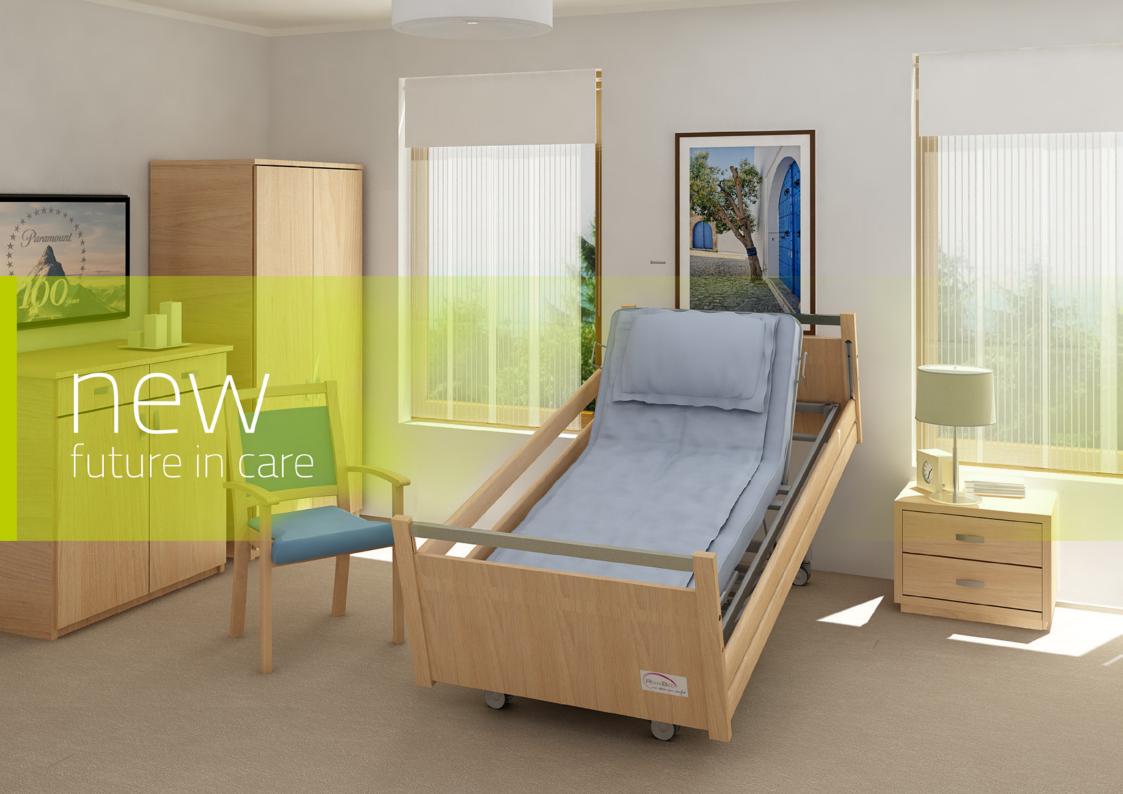

### Welcome to Reha-Bed

Reha-Bed Ltd is a polish owned company manufacturing high quality medical equipment. All our products are created to provide care, rehabilitation and temporary treatment. We specialize in nursing care beds electrically and manually operated.

We have high experience in equipping all kinds of health care institutions.

We offer medical furniture and equipment which provide a complete care program.

Reha-Bed Ltd administrates surface of 2500 square metres producing halls, powder coating line, assembling room and warehouse. Providing of highest standard medical care equipment is our target. We invest in high educated engineers and professionally trained employees to achieve it.