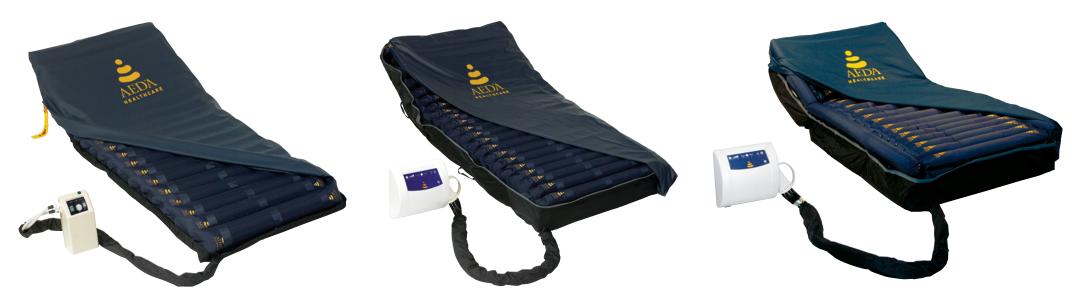

### THE AERIA SERIES – DYNAMIC SUPPORT FOR PROFESSIONAL PRESSURE CARE.

- The 4th Generation of Aeda Mattress systems are based on input from a Global User Experience Study developed in combination with premium materials and production processes
- Five different main models, for patients at low to very high risk of pressure ulcers
- Cell attachment "Smart Snap", the snaps are protected by a "rail", hence the patient will not feel them through the top cover.
- "ProClean Base" design and service friendly
- Completely "Removable Cell Package"
- Smart solutions for easy and safety handling like cable management and soft piping
- New CPR handle for easy access and handling
- Flexible Hinge for better adaptation to different bed frame profiling
- User friendly Control Unit, with directly indicated alarms and auto-adjust of pressure

AERIA 5/AERIA 8 AERIA 8PRO/AERIA 8 BARIATRIC AERIA 10 PRO