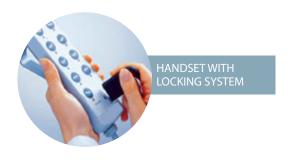

### **Innovations**

Advantages of our products which make us unique

Head ends made from laminated board and solid beech wood

Side rails height extension – additional equipment

10-functions handset with locking key

Hospital bed

HOSPITAL BED WITH METAL SIDERAILS

Trendelenburg and reverse Trendelenburg positions are allowed by electrical actuators. The bed is operated via control handset with locking system to prevent all available operations. Auto-contour function allows positioning of backrest and knee rest at the same time. Head and foot boards are manufactured as steel tubes together with waterproof, double-side laminated board. The bed is equipped with metal side rails and is supplied with a four break castors and four bumpers in each corner.