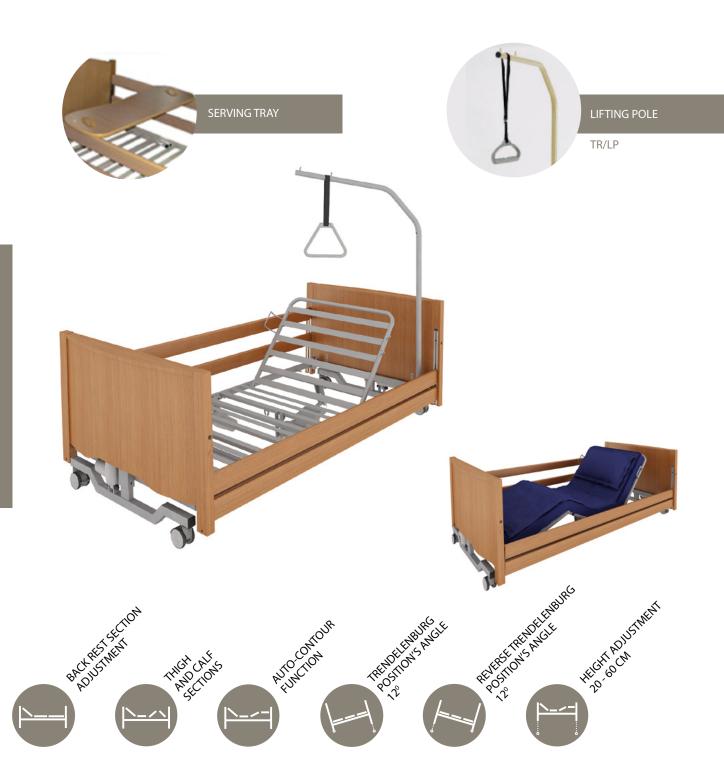

### **Innovations**

Advantages of our products which make us unique

Head ends made from laminated board and solid beech wood

Side rails height extension – additional equipment

10-functions handset with locking key

Electrically operated four section

mattress platform provides high

comfort for patients

20 cm Bed extension kit - additional equipment

Best quality actuators from the world's leader supplier like DEWERT

Various height adjustments provide the best care to the patient.

Robust aluminium side rail lifting system

Quality castors, the best in their product category Tente or Colson

Optional 24V power supply system to provide better safety for patient

Transport stand solution for easy carrying and folding

Hospital bed

HOSPITAL BED WITH METAL SIDERAILS

Trendelenburg and reverse Trendelenburg positions are allowed by electrical actuators. The bed is operated via control handset with locking system to prevent all available operations. Auto-contour function allows positioning of backrest and knee rest at the same time. Head and foot boards are manufactured as steel tubes together with waterproof, double-side laminated board. The bed is equipped with metal side rails and is supplied with a four break castors and four bumpers in each corner.