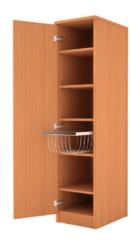

### SINGLE WARDROBE

Closet intended for one person

Width: 50 cm Height: 200 cm Depht: 55-60 cm

**DINNING TABLE** 

Dimension: 90x90 cm, 90x130 cm

Dimensions to set

Reha-Bed Ltd is very flexible company and we can adjust furniture design and dimensions to individual tastes and preferences.

S/01

S/02

S / 03