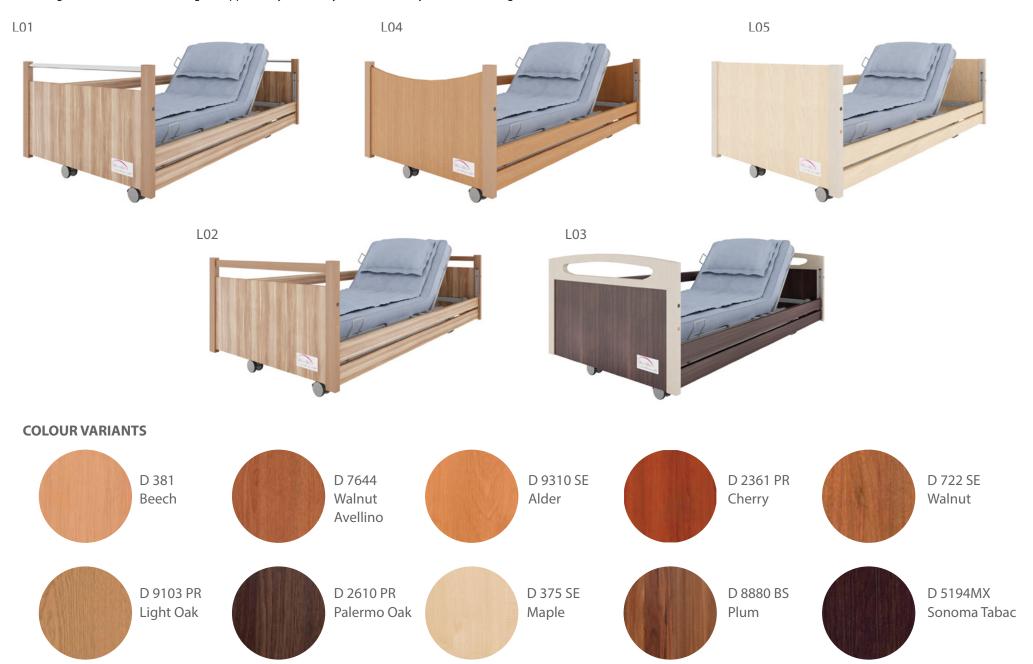

### **BED ENDS**

Wide range of bed ends and colours gives opportunity to create your individual style in interior design.

Wide range of bed ends and colours gives opportunity to create your individual style in interior design.

Modern pantograph construction of bed with 6 points of support gives firm stability. Exceptional for LEO is enormous height range of 50 cm. Thanks to this specifications Leo bed combines advantages of beds with lower construction called low with standard version of the bed.

### **COLOUR VARIANTS**