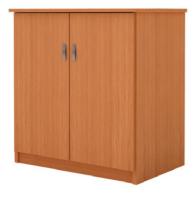

### **CUPBOARDS**

Width: 100 cm Height: 102 cm Depht: 55-60 cm

BD / 01

BD / 02