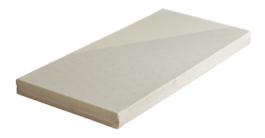

### Mattresses

T25 / T35

Foam mattress, density 25 kg/m<sup>3</sup>. Thanks to its low price and good quality it is most often used medical mattress.

P25 / P35

Anti-bedsore mattress - the special structure of polyurethane foam, density 25 kg/m³. Special perpendicular notches on both sides of the core do not restrict blood circulation.