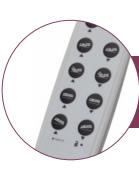

### **Innovations**

Advantages of our products which make us unique

Head ends made from laminated board and solid beech wood

Side rails height extension – additional equipment

10-functions handset with locking key

Taurus Kid is operated via 10-functions handset which allows to set a young patient in sitting, Trendelenburg, reverse Trendelenburg position. Height adjustment 400 mm - 800 mm helps with care giving.